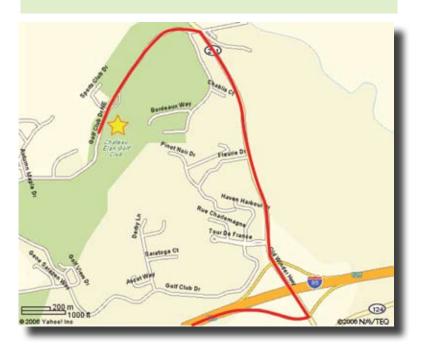

### From Atlanta

- Take I-85 North through Atlanta
- Follow I-85 for approximately 50 miles
  - Take Exit 126 (Winder Hwy 211)
- Turn left at the end of the exit ramp
- Turn left on Golf Club Drive (3rd left)